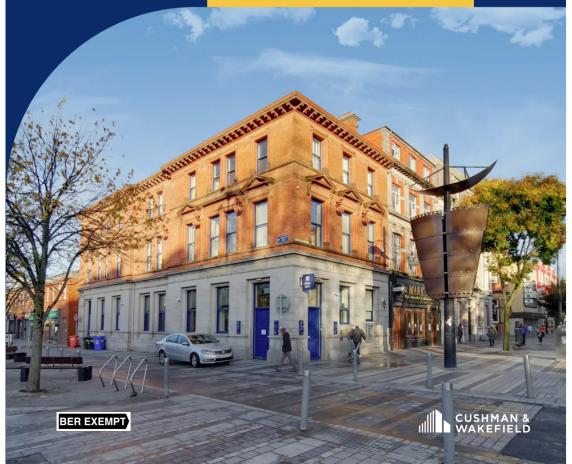

### FOR SALE FREEHOLD 100 CLANBRASSIL STREET, DUNDALK

- Prime Freehold opportunity located in Dundalk
- Suitable for a variety of uses, subject to planning
- Extends to a total area of approximately (NIA) 380.5 sq m (4,095 sq ft) over three levels
- This building is a protected structure

#### 100 Clanbrassil Street, Dundalk, Co. Louth, A91 WP57

## DESCRIPTION

The property comprises an exceptional three storey end-terrace building, extending to approximately 380.5 sq m (4,095 sq ft) in total. The property comprises of ground to second floors. The ground floor contains the main retail/ office space, storage rooms and W/C. The first floor contains offices, storage rooms and W/C. The second floor contains offices, storage rooms and W/C.