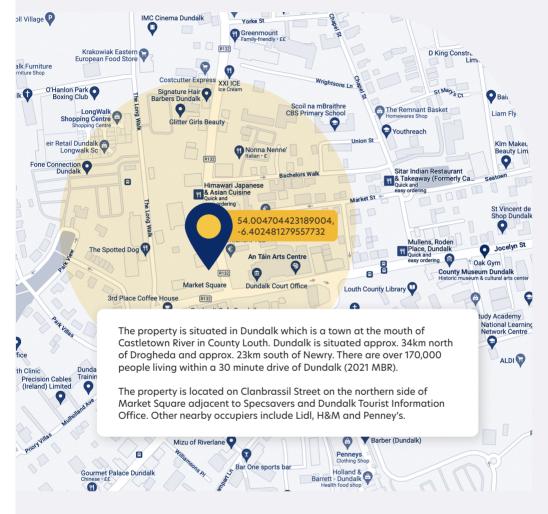

### FOR SALE FREEHOLD 100 CLANBRASSIL STREET, DUNDALK

- Prime Freehold opportunity located in Dundalk
- Suitable for a variety of uses, subject to planning
- Extends to a total area of approximately (NIA) 380.5 sq m (4,095 sq ft) over three levels
- This building is a protected structure

#### 100 Clanbrassil Street, Dundalk, Co. Louth, A91 WP57



## LOCATION



## DESCRIPTION

The property comprises an exceptional three storey end-terrace building, extending to approximately 380.5 sq m (4,095 sq ft) in total. The property comprises of ground to second floors. The ground floor contains the main retail/ office space, storage rooms and W/C. The first floor contains offices, storage rooms and W/C. The second floor contains offices, storage rooms and W/C.





# **FLOOR AREA (NIA)**

| Description  | Sq. M | Sq. Ft |
|--------------|-------|--------|
| Ground Floor | 146   | 1,573  |
| First Floor  | 133.5 | 1,436  |
| Second Floor | 101   | 1,086  |
| Total (NIA)  | 380.5 | 4,095  |

Any intended purchaser will need to satisfy themselves as to the exact area of the property.

#### Tenure

- The property is held freehold title.
- The property is ava